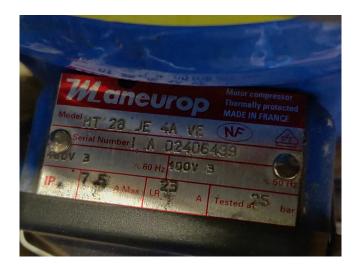

#### **Used Maneurop MT 28 JE 4A VE**

Used Maneurop MT 28 JE 4A VE scroll compressor Freon refrigeration. Our capacity table is based on the used type of Freon. You can also use this compressor(s) on alternative types of Freon. For all the other specs (if available), see the picture of the manufacturer model plate or the attached pdf file. \*Why choose for HOSBV? Were not only the largest used refrigeration specialist in Europe, but also, we deliver all equipment including an extensive test, warranty and industrial cleaning. \*Optional we can also perform a new paint job and arrange the logistics.