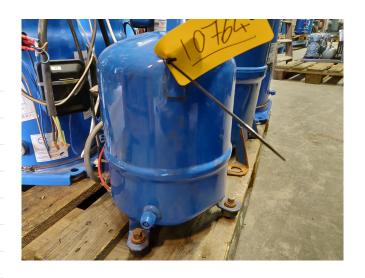

#### **Used Maneurop MT 28 JE 4A VE**

Used Maneurop MT 28 JE 4A VE scroll compressor Freon refrigeration. Our capacity table is based on the used type of Freon. You can also use this compressor(s) on alternative types of Freon. For all the other specs (if available), see the picture of the manufacturer model plate or the attached pdf file. \*Why choose for HOSBV? Were not only the largest used refrigeration specialist in Europe, but also, we deliver all equipment including an extensive test, warranty and industrial cleaning. \*Optional we can also perform a new paint job and arrange the logistics.